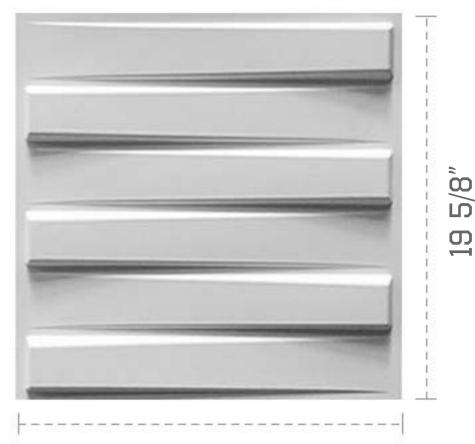

## 19 5/8"W X 19 5/8"H KEYES ENDURAWALL DECORATIVE 3D WALL PANEL, WHITE

19 5/8"

**FRONT** 

9/16"

**PROFILE** 

EKENA MILLWORK 2300 WEST MAIN ST. CLARKSVILLE, TX 75426 TOLL FREE: 866-607-0453 WWW.EKENAMILLWORK.COM